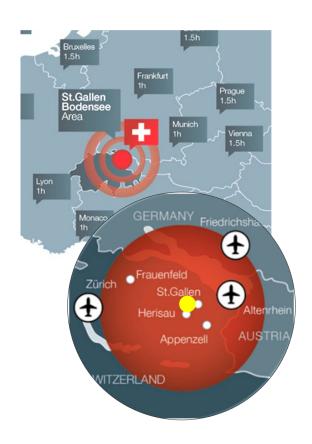

## **Property description**

The "Piccardstrasse" site is located directly on the A1 and is highly visible from the highway. The site is part of the development area St.Gallen West - Gossau East and thus offers the best economic conditions. The connection to public transport is also guaranteed by a bus stop directly at the site. All building sites are optimally accessible via ring road. Shopping centers with attractive leisure facilities, such as the Shopping Arena and the Säntispark, as well as the Gründemoos / Breitfeld recreation area, are within walking distance.