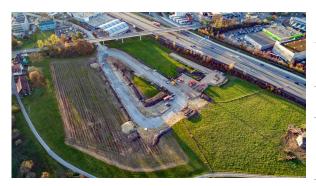

## **Property description**

The "Piccardstrasse" site is located directly on the A1 and is highly visible from the highway. The site is part of the development area St.Gallen West - Gossau East and thus offers the best economic conditions. The connection to public transport is also guaranteed by a bus stop directly at the site. All building sites are optimally accessible via ring road. Shopping centers with attractive leisure facilities, such as the Shopping Arena and the Säntispark, as well as the Gründemoos / Breitfeld recreation area, are within walking distance.