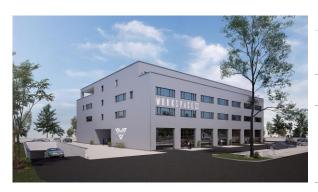

## Workspace II - Commercial and industrial park in Aadorf

## **Property description**

The new business park workspace II is located just 30 minutes away from Zurich Airport, two minutes from the Matzingen / Aadorf freeway exit (Zürich-St.Gallen freeway). The property offers the possibility of combining logistics, storage, practice, workshop or production areas with offices.

There will be a basement with an underground car park and storage rooms, a ground floor with freely divisible industrial areas, two upper floors and an attic.

The inner courtyard can be used as a meeting and exchange zone. Outside, a gravelled storage area of 1,500 m2 will be created.