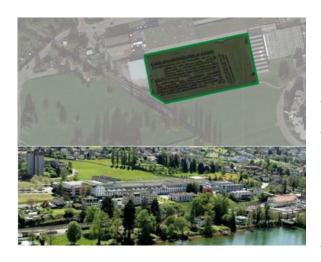

## **Industrial boxes at Rorschacherberg**

## **Property description**

There is storage and production space available ranging from 860 m2 to 6130 m2 per floor. Truck docking stations will be provided. Offices can be expanded on the mezzanine floor (top docking area) from 300 to 1500 m2. The basic construction includes concrete work, electrical installations, heating, ventilation, plumbing, facade work with windows, and truck docking stations. Interior customization is possible according to the tenant's preferences. The room height is 7.78 m, with an option for a high-bay warehouse area with a room height of 16.76 m. Additionally; a multi-storey car park with 6 floors and 195 parking spaces is planned.