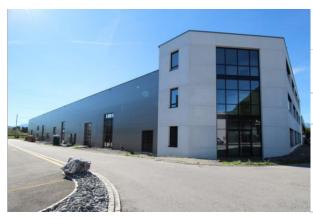

## Industrial, manufacturing, and warehouse facility with bright office spaces, located in Rüthi, SG

## **Property description**

The industrial production hall is flooded with light through the large windows and skylights.

The truck delivery takes place either through the adjacent building or directly at the hall. Right next to the production hall is a large loading area/warehouse, which can be rented additionally.

The office spaces are partially built out. The tenant's fit-out can be individually designed and tailored to their needs.

On the ground floor, there is a shared reception area available.