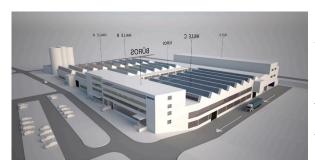

## **Technical specifications**

| Available space | 500 m <sup>2</sup> – 25'000 m <sup>2</sup><br>4 hall modules |
|-----------------|--------------------------------------------------------------|
|                 | 2 office wings                                               |
| Available as of | 1. July 2021                                                 |
| Price           | on request                                                   |

## www.frame9450.ch

- High payloads of up to 2.5 tons
- Largely column-free areas
- Light-flooded halls with room eights of up to 7.11 m
- Direct connection of the production areas to the office wing
- Generous parking situation directly on site
- Good access to A1 and public transport