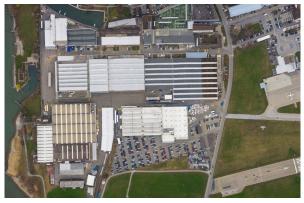

## Werkplatz Altenrhein - your new company location on Lake Constance

## **Property description**

For 100 years, the "Altenrhein Werkplatz" has been a place where the chips flew and big things were created. Once built for aircraft production, rail vehicles were built here in recent years. As of 2021, 35,000 square meters, of which 25,000 square meters are connected areas, can be individually used and flexibly subdivided. The location in the tri-border-area, not far from the highwas and with its own track connection, is perfect. The halls of Altenrhein are very different in their dimensions and characteristics and can be divided flexibly and individually. Accordingly diverse possible use scenarios are designed. It has a lot of space for production, warehouse and goods handling and of course for office space.