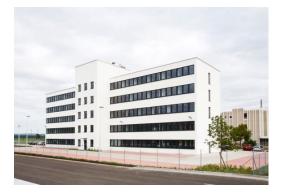

## **Property description**

From January 2019, flexible office space will be available at Dunantsstrasse in Weinfelden. Weinfelden is considered a regional business center and is conveniently located with access to the A1 motorway in Bonau.

The office complex Dunantstrasse 14 has five office floors and a basement floor. The floors can also be rented individually as needed. The location Dunantstrasse offers the following:

2'279sqm of developed office space, flexible adaptation of the office floor plans possible, ready-to-occupy equipment, reception area, meeting room and break room with kitchen on the ground floor, archive and wine rooms, server rooms and tea kitchens on each floor, guest kitchen on the first floor, 149 parking spaces for employees and customers, CO2emission-free heating and cooling via local heating network, emergency generator with capacity for 24h