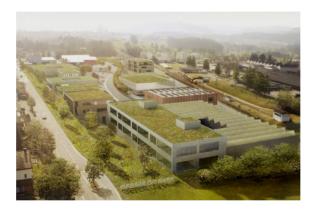

## **Property description**

Gebenloo, a new development in the north of Will, St.Gallen, is an attractive option for prospective tenants with commercial, office and industrial use. Only five minutes from downtown Wil, a 16'000 m2 lot is readily available for development. This offering shows high flexibility in use. It is conceptualized as a business park for technology and service providers, and high-tech industries. At the industrial park you will find 15'000 m2 for sophisticated commerce and production, as well as attractive office spaces at your disposition. The central infrastructure allows for valuable add-ons such as a cafeteria, conference and show rooms.