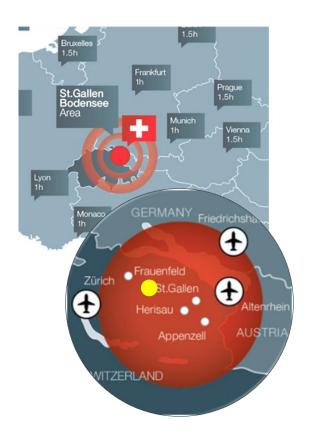

## Conveniently located lot and industrial park, only 30 minutes from Zurich International Airport