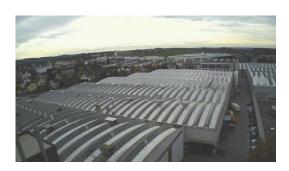

## **Property description**

Excellent connectivity (public/private transportation), flexible rental conditions, complete infrastructure.

Mubea Precision Steel Tube AG is a leading manufacturer of welded and cold-drawn precision steel tubes, employing a staff of approximately 300 at its Swiss location. The company's headquarters is situated at the Industriestrasse No. 24 in Arbon, Eastern Switzerland.

Mubea is renting 21'500m<sup>2</sup> of manufacturing space on its premises (address: Industrie-Strasse 23). The distinctive large-scale industrial factory buildings were formerly used for steel tube production. Its characteristic dimensions and high floor load capacity allow for a broad range of flexible usages. With a major highway to St. Gallen, Zurich and Chur closeby, the Mubea location provides convenient logistics and ideal connectivity for any manufacturing enterprise.