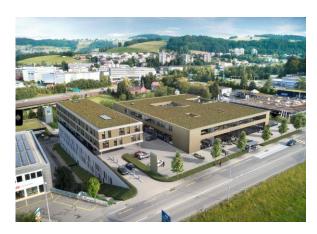

## Modern office and commercial space in the east of St.Gallen Optimally positioned - ideally accessible - solid construction - clearly structured

## **Property description**

The new commercial building is being built directly at the highway junction St.Gallen-Neudorf. In the middle of the St.Gallen-BodenseeArea, located at the eastern entrance to the city and 10 minutes by bus from the main train station. Here you will find a good combination of different uses: retail and office space, fitness center and café / restaurant, showrooms and retail space. The excellent visibility from the highway is exceptionally attractive: The distinctive building is highly visible to every road user.