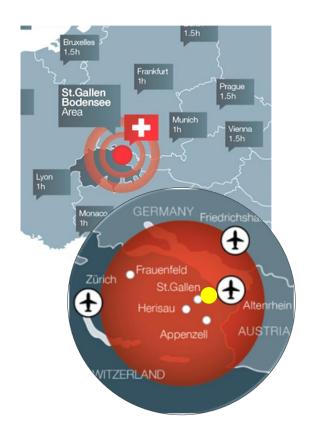

## **Property description**

The new commercial building is being built directly at the highway junction St.Gallen-Neudorf. In the middle of the St.Gallen-BodenseeArea, located at the eastern entrance to the city and 10 minutes by bus from the main train station. Here you will find a good combination of different uses: retail and office space, fitness center and café / restaurant, showrooms and retail space. The excellent visibility from the highway is exceptionally attractive: The distinctive building is highly visible to every road user.