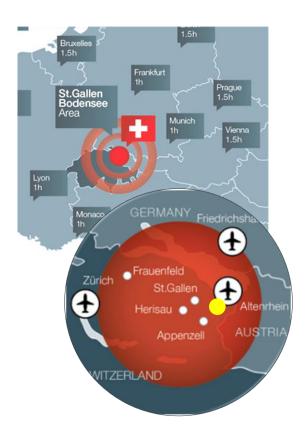

## **Property description**

In Wolfhalden, a modern industrial and commercial property is offered for rent. Centrally located in the village, the object has a unique view over Lake Constance, is in close proximity to the Austrian and German border and lies within minutes to the airport Altenrhein. The property is characterized by a modern and light-flooded office tract as well as by spacious production areas and a state of the art high rack warehouse. Large transport and transshipment areas and existing expansion options complete the outstanding property