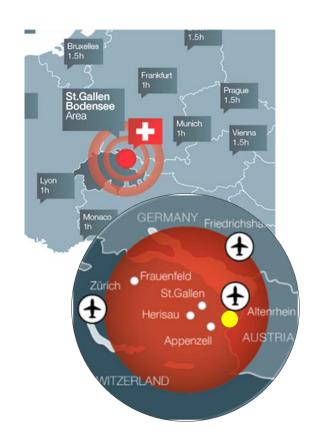

## **Property description**

Black Office is a stylish modern Business Center conveniently located directly on Swiss Autobahn A13 which connects Germany, Austria, Liechtenstein and Switzerland. In addition to a variety of office space renting options, a wide spectrum of further services is being offered: from a simple postbox, to coworking space, fiduciary service, accounting and audit.